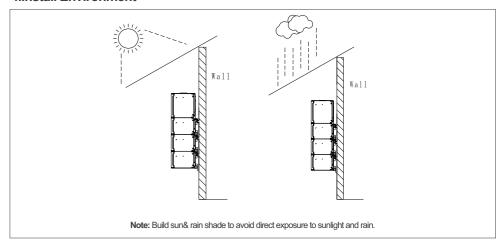

em are used in parallel connection, you only need to press one key of any module to start the system.

### 9. Service and contact

### Shenzhen Growatt New Energy Co., Ltd 4-13/F,Building A,Sino-German(Europe) Industrial Park, Hangcheng Ave,Bao'an District, Shenzhen, China

W:www.ginverter.com



## **GROWATT**

ARK 5.12~25.6XH-A1

Quick Installation Manual

### Installation environment



### Installation tools



### System size



### 1.Check





6





### 2.Floor installation with base





**Note**: The safety part needs to be installed at the top battery, however, once the number of the battery pack is higher than 7, one more safety part should be installed in the middle battery which is shown the last step.

### 3. Wall-Mounted Installation Process





### 4.Install Environment



### 5.Wire Connection