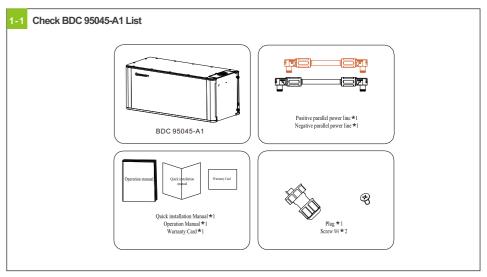

'5' to 'W-' COM '7' to 'A' The communication line B

### **6.Terminal Connection**



### 7.Battery system switch operation



### 8.Key operation

Power Button

| Situation  | Touch      | Definition | Press → |
|------------|------------|------------|---------|
| System off | Press(≥5S) | Power on   |         |

Note: When multiple battery system are used in parallel connection, you only need to press one key of any module to start the system.

### 9. Service and contact

### Shenzhen Growatt New Energy Co., Ltd 4-13/F,Building A,Sino-German(Europe) Industrial Park, Hangcheng Ave,Bao'an District, Shenzhen, China

W:www.ginverter.com



## **GROWATT**

ARK 5.12~25.6XH-A1

Quick Installation Manual

### Installation environment



### Installation tools



### System size



### 1.Check





6





### 2.Floor installation with base





**Note**: The safety part needs to be installed at the top battery, however, once the number of the battery pack is higher than 7, one more safety part should be installed in the middle battery which is shown the last step.

### 3. Wall-Mounted Installation Process





### 4.Install Environment



### 5.Wire Connection