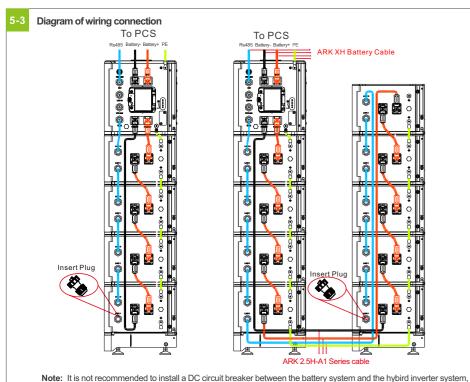

### 5.Wire Connection

# If you want to install a DC circuit breaker with rated working voltage grearer than 1000V and rated working current greater than 63A, do not operate the DC circuit breaker with power on, otherwise the machine may be damaged.