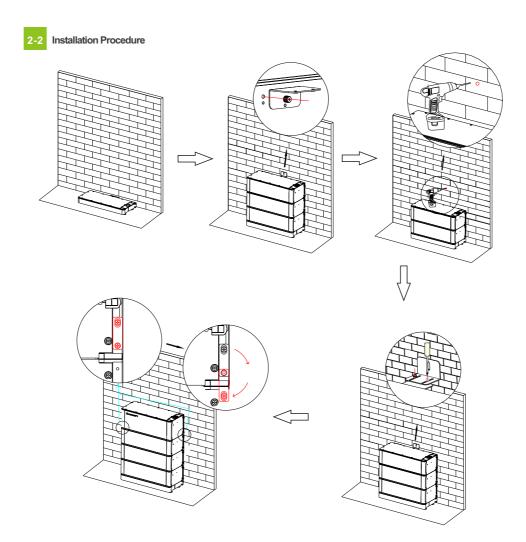

e B

### **6.Terminal Connection**



### 7.Battery system switch operation



### 8.Key operation

Power Button

| Situation  | Touch      | Definition | Press → |
|------------|------------|------------|---------|
| System off | Press(≥5S) | Power on   |         |

Note: When multiple battery system are used in parallel connection, you only need to press one key of any module to start the system.

### 9. Service and contact

### Shenzhen Growatt New Energy Co., Ltd 4-13/F,Building A,Sino-German(Europe) Industrial Park, Hangcheng Ave,Bao'an District, Shenzhen, China

W:www.ginverter.com



## **GROWATT**

ARK 5.12~25.6XH-A1

Quick Installation Manual

### Installation environment



### Installation tools



### System size



### 1.Check





6





### 2.Floor installation with base





**Note**: The safety part needs to be installed at the top battery, however, once the number of the battery pack is higher than 7, one more safety part should be installed in the middle battery which is shown the last step.

### 3. Wall-Mounted Installation Process





### 4.Install Environment



### 5.Wire Connection