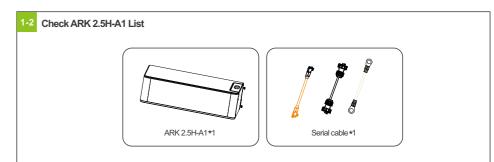

5' to 'W-' COM '7' to 'A' The communication line B

### **6.Terminal Connection**



### 7.Battery system switch operation



### 8.Key operation

Power Button

| Situation  | Touch      | Definition | Press → |
|------------|------------|------------|---------|
| System off | Press(≥5S) | Power on   |         |

Note: When multiple battery system are used in parallel connection, you only need to press one key of any module to start the system.

### 9. Service and contact

### Shenzhen Growatt New Energy Co., Ltd 4-13/F,Building A,Sino-German(Europe) Industrial Park, Hangcheng Ave,Bao'an District, Shenzhen, China

W:www.ginverter.com



## **GROWATT**

ARK 5.12~25.6XH-A1

Quick Installation Manual

### Installation environment



### Installation tools



### System size



### 1.Check





6





### 2.Floor installation with base





**Note**: The safety part needs to be installed at the top battery, however, once the number of the battery pack is higher than 7, one more safety part should be installed in the middle battery which is shown the last step.

### 3. Wall-Mounted Installation Process





### 4.Install Environment



### 5.Wire Connection