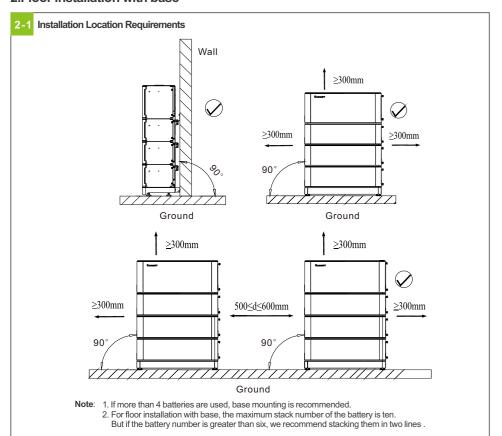

### 2.Floor installation with base

**Note**: The safety part needs to be installed at the top battery, however, once the number of the battery pack is higher than 7, one more safety part should be installed in the middle battery which is shown the last step.