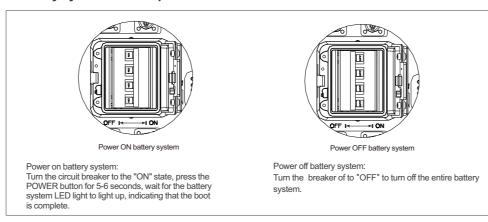

-|------------------------|------------|
| Silk screen  | Terminal serial number | Definition   | Silk screen | Terminal serial number | Definition |
| INV          | 1                      | WAKE-(W-)    | COM         | 10                     | BAT.EN-    |
|              | 2                      | WAKE+(W+)    |             | 9                      | BAT.EN+    |
|              | 7                      | RS 485_B (B) |             | 8                      | RS485B2    |
|              | 8                      | RS 485_A(A)  |             | 7                      | RS485A2    |

# Connector A Communication line B Com '10' to 'W-' COM '5' to 'W-' COM '5' to 'W-' COM '5' to 'W-' COM '7' to 'A' The communication line B

### **6.Terminal Connection**



### 7.Battery system switch operation



### 8.Key operation

Power Button

| Situation  | Touch      | Definition | Press → |
|------------|------------|------------|---------|
| System off | Press(≥5S) | Power on   |         |

Note: When multiple battery system are used in parallel connection, you only need to press one key of any module to start the system.

### 9. Service and contact

### Shenzhen Growatt New Energy Co., Ltd 4-13/F,Building A,Sino-German(Europe) Industrial Park, Hangcheng Ave,Bao'an District, Shenzhen, China

W:www.ginverter.com



## **GROWATT**

ARK 5.12~25.6XH-A1

Quick Installation Manual

### Installation environment



### Installation tools



### System size



### 1.Check





6





### 2.Floor installation with base





**Note**: The safety part needs to be installed at the top battery, however