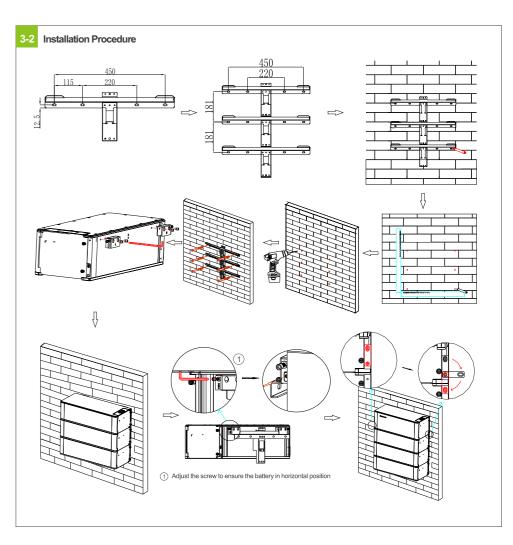

e: When multiple battery system are used in parallel connection, you only need to press one key of any module to start the system.

### 9. Service and contact

### Shenzhen Growatt New Energy Co., Ltd 4-13/F,Building A,Sino-German(Europe) Industrial Park, Hangcheng Ave,Bao'an District, Shenzhen, China

W:www.ginverter.com



## **GROWATT**

ARK 5.12~25.6XH-A1

Quick Installation Manual

### Installation environment



### Installation tools



### System size



### 1.Check





6





### 2.Floor installation with base





**Note**: The safety part needs to be installed at the top battery, however, once the number of the battery pack is higher than 7, one more safety part should be installed in the middle battery which is shown the last step.

### 3. Wall-Mounted Installation Process





### 4.Install Environment



### 5.Wire Connection