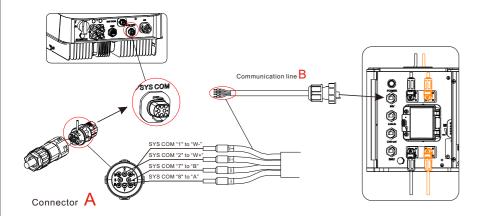

### 

| BDC 95045-A1 |                        |              | MOD TL3-XH  |                        |            |
|--------------|------------------------|--------------|-------------|------------------------|------------|
| Silk screen  | Terminal serial number | Definition   | Silk screen | Terminal serial number | Definition |
| INV          | 1                      | WAKE-(W-)    | COM         | 10                     | BAT.EN-    |
|              | 2                      | WAKE+(W+)    |             | 9                      | BAT.EN+    |
|              | 7                      | RS 485_B (B) |             | 8                      | RS485B2    |
|              | 8                      | RS 485_A(A)  |             | 7                      | RS485A2    |

# Connector A Communication line B Com '10' to 'W-' COM '5' to 'W-' COM '5' to 'W-' COM '5' to 'W-' COM '7' to 'A' The communication line B

### **6.Terminal Connection**