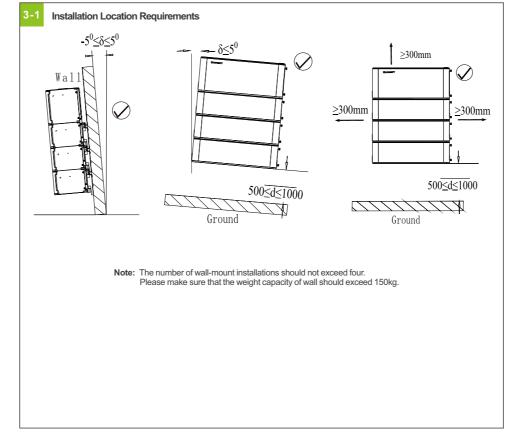

ote: When multiple battery system are used in parallel connection, you only need to press one key of any module to start the system.

### 9. Service and contact

### Shenzhen Growatt New Energy Co., Ltd 4-13/F,Building A,Sino-German(Europe) Industrial Park, Hangcheng Ave,Bao'an District, Shenzhen, China

W:www.ginverter.com



## **GROWATT**

ARK 5.12~25.6XH-A1

Quick Installation Manual

### Installation environment



### Installation tools



### System size



### 1.Check





6





### 2.Floor installation with base





**Note**: The safety part needs to be installed at the top battery, however, once the number of the battery pack is higher than 7, one more safety part should be installed in the middle battery which is shown the last step.

### 3. Wall-Mounted Installation Process





### 4.Install Environment



### 5.Wire Connection