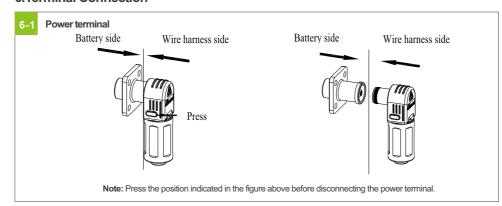

-------------|--------------|-------------|------------------------|------------|
| Silk screen  | Terminal serial number | Definition   | Silk screen | Terminal serial number | Definition |
| INV          | 1                      | WAKE-(W-)    | COM         | 10                     | BAT.EN-    |
|              | 2                      | WAKE+(W+)    |             | 9                      | BAT.EN+    |
|              | 7                      | RS 485_B (B) |             | 8                      | RS485B2    |
|              | 8                      | RS 485_A(A)  |             | 7                      | RS485A2    |

# Connector A Communication line B Com '10' to 'W-' COM '5' to 'W-' COM '5' to 'W-' COM '5' to 'W-' COM '7' to 'A' The communication line B

### **6.Terminal Connection**



### 7.Battery system switch operation



### 8.Key operation

Power Button

| Situation  | Touch      | Definition | Press → |
|------------|------------|------------|---------|
| System off | Press(≥5S) | Power on   |         |

Note: When multiple battery system are used in parallel connection, you only need to press one key of any module to start the system.

### 9. Service and contact

### Shenzhen Growatt New Energy Co., Ltd 4-13/F,Building A,Sino-German(Europe) Industrial Park, Hangcheng Ave,Bao'an District, Shenzhen, China

W:www.ginverter.com



## **GROWATT**

ARK 5.12~25.6XH-A1

Quick Installation Manual

### Installation environment



### Installation tools



### System size



### 1.Check





6





### 2.Floor installation with base





**Note**: The safety part needs to