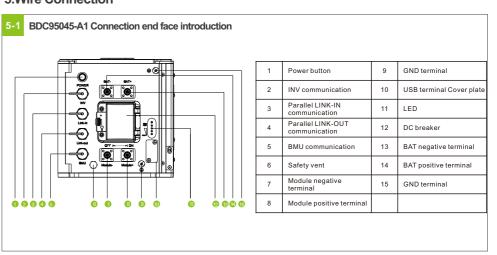

onnection, you only need to press one key of any module to start the system.

### 9. Service and contact

### Shenzhen Growatt New Energy Co., Ltd 4-13/F,Building A,Sino-German(Europe) Industrial Park, Hangcheng Ave,Bao'an District, Shenzhen, China

W:www.ginverter.com



## **GROWATT**

ARK 5.12~25.6XH-A1

Quick Installation Manual

### Installation environment



### Installation tools



### System size



### 1.Check





6





### 2.Floor installation with base





**Note**: The safety part needs to be installed at the top battery, however, once the number of the battery pack is higher than 7, one more safety part should be installed in the middle battery which is shown the last step.

### 3. Wall-Mounted Installation Process





### 4.Install Environment



### 5.Wire Connection