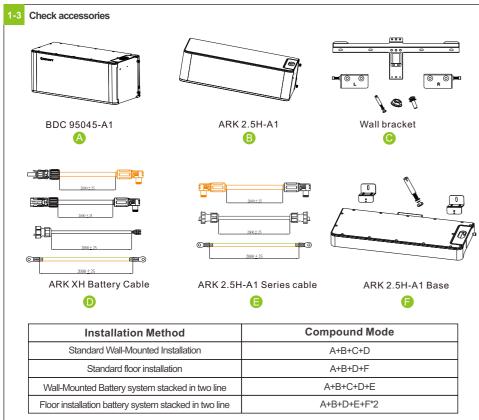

W-' COM '7' to 'A' The communication line B

### **6.Terminal Connection**



### 7.Battery system switch operation



### 8.Key operation

Power Button

| Situation  | Touch      | Definition | Press → |
|------------|------------|------------|---------|
| System off | Press(≥5S) | Power on   |         |

Note: When multiple battery system are used in parallel connection, you only need to press one key of any module to start the system.

### 9. Service and contact

### Shenzhen Growatt New Energy Co., Ltd 4-13/F,Building A,Sino-German(Europe) Industrial Park, Hangcheng Ave,Bao'an District, Shenzhen, China

W:www.ginverter.com



## **GROWATT**

ARK 5.12~25.6XH-A1

Quick Installation Manual

### Installation environment



### Installation tools



### System size



### 1.Check





6





### 2.Floor installation with base





**Note**: The safety part needs to be installed at the top battery, however, once the number of the battery pack is higher than 7, one more safety part should be installed in the middle battery which is shown the last step.

### 3. Wall-Mounted Installation Process





### 4.Install Environment



### 5.Wire Connection