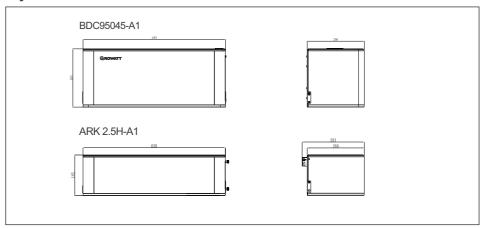

'5' to 'W-' COM '5' to 'W-' COM '7' to 'A' The communication line B

### **6.Terminal Connection**



### 7.Battery system switch operation



### 8.Key operation

Power Button

| Situation  | Touch      | Definition | Press → |
|------------|------------|------------|---------|
| System off | Press(≥5S) | Power on   |         |

Note: When multiple battery system are used in parallel connection, you only need to press one key of any module to start the system.

### 9. Service and contact

### Shenzhen Growatt New Energy Co., Ltd 4-13/F,Building A,Sino-German(Europe) Industrial Park, Hangcheng Ave,Bao'an District, Shenzhen, China

W:www.ginverter.com



## **GROWATT**

ARK 5.12~25.6XH-A1

Quick Installation Manual

### Installation environment



### Installation tools



### System size



### 1.Check





6





### 2.Floor installation with base





**Note**: The safety part needs to be installed at the top battery, however, once the number of the battery pack is higher than 7, one more safety part should be installed in the middle battery which is shown the last step.

### 3. Wall-Mounted Installation Process





### 4.Install Environment



### 5.Wire Connection